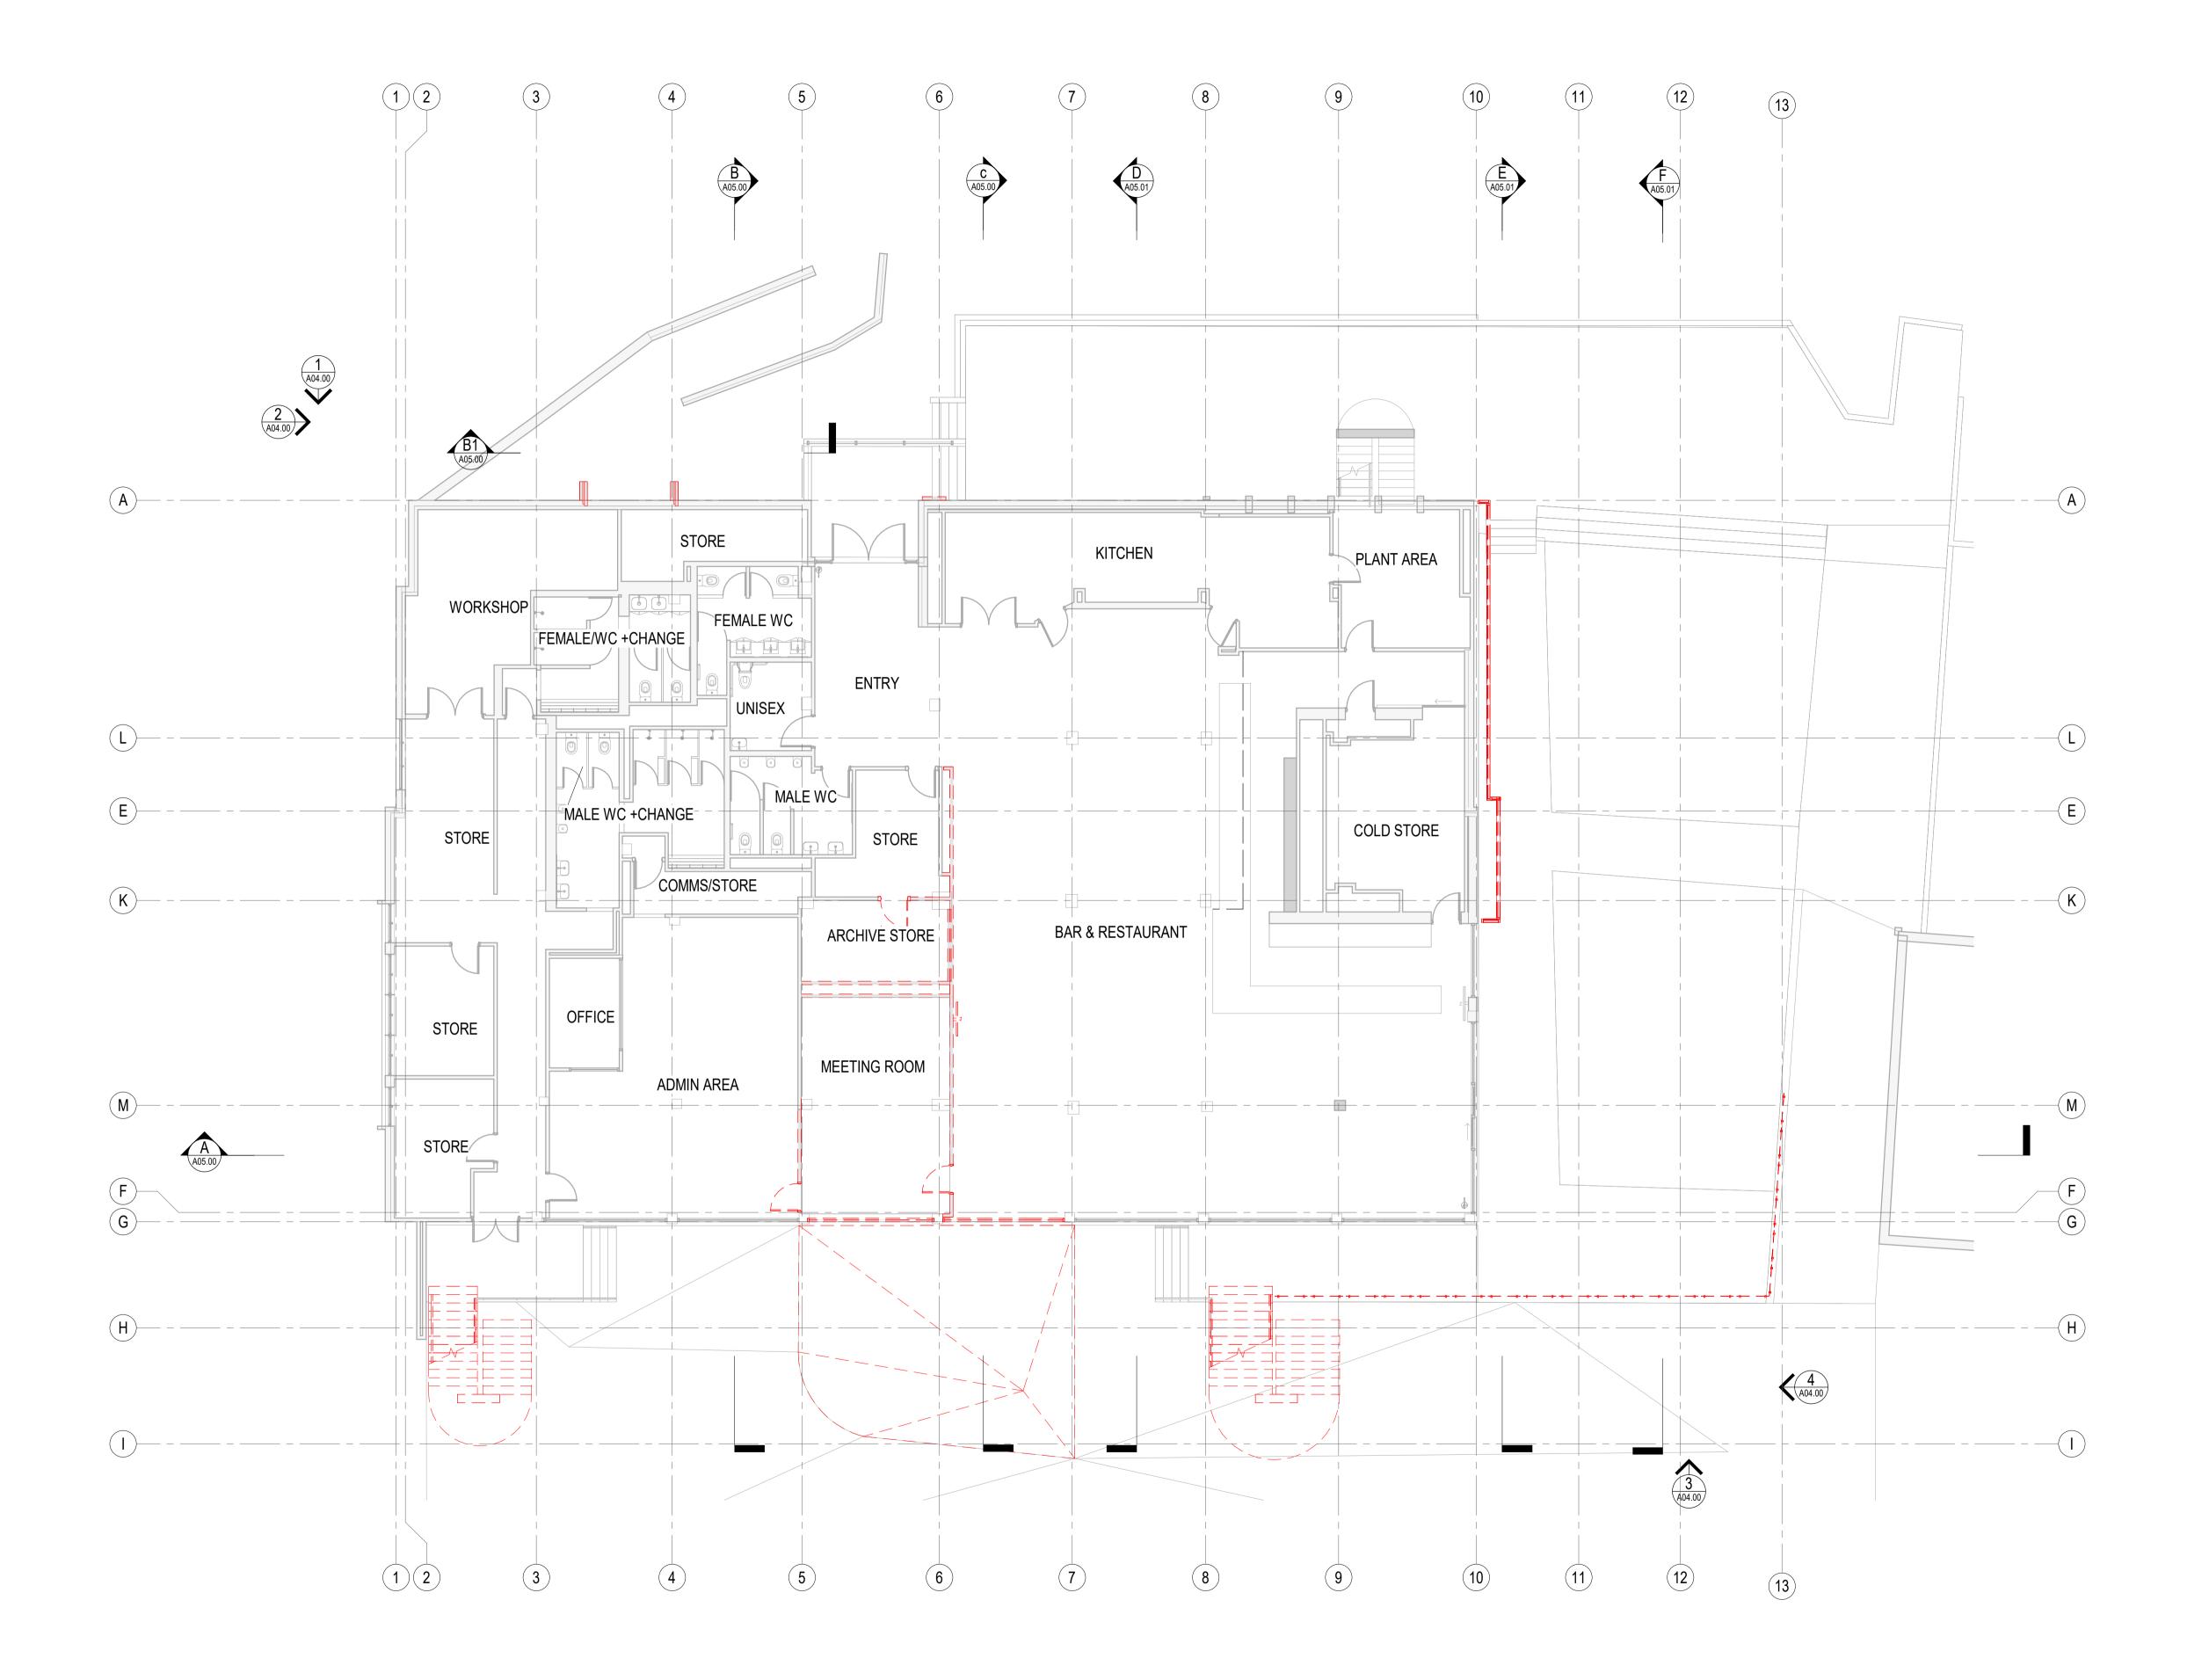

CLAREMONT YACHT CLUB 4 Victoria Ave, Claremont WA 6010

GA PLAN - GROUND LEVEL EXISTING & DEMO A02 GA PLANS

SCALE @ A1 DRAWN BY SM

1:100 JP SM

STATUS
ISSUE FOR INFORMATION

PROJECT No. DRAWING No. REVISION D

23025 A02.00 D

STORE FEMALE WC MALE WC KITCHEN UNISEX **ENTRY** STORE KITCHEN STORE COLD STORE BALLROOM M 1 2 7 12

1 2

1 FIRST FLOOR EXISTING & DEMO 1:100

SCALE @ A1 1:100 CHECKED BY SM STATUS ISSUE FOR INFORMATION PROJECT No. **23025** DRAWING No. A02.01 REVISION D