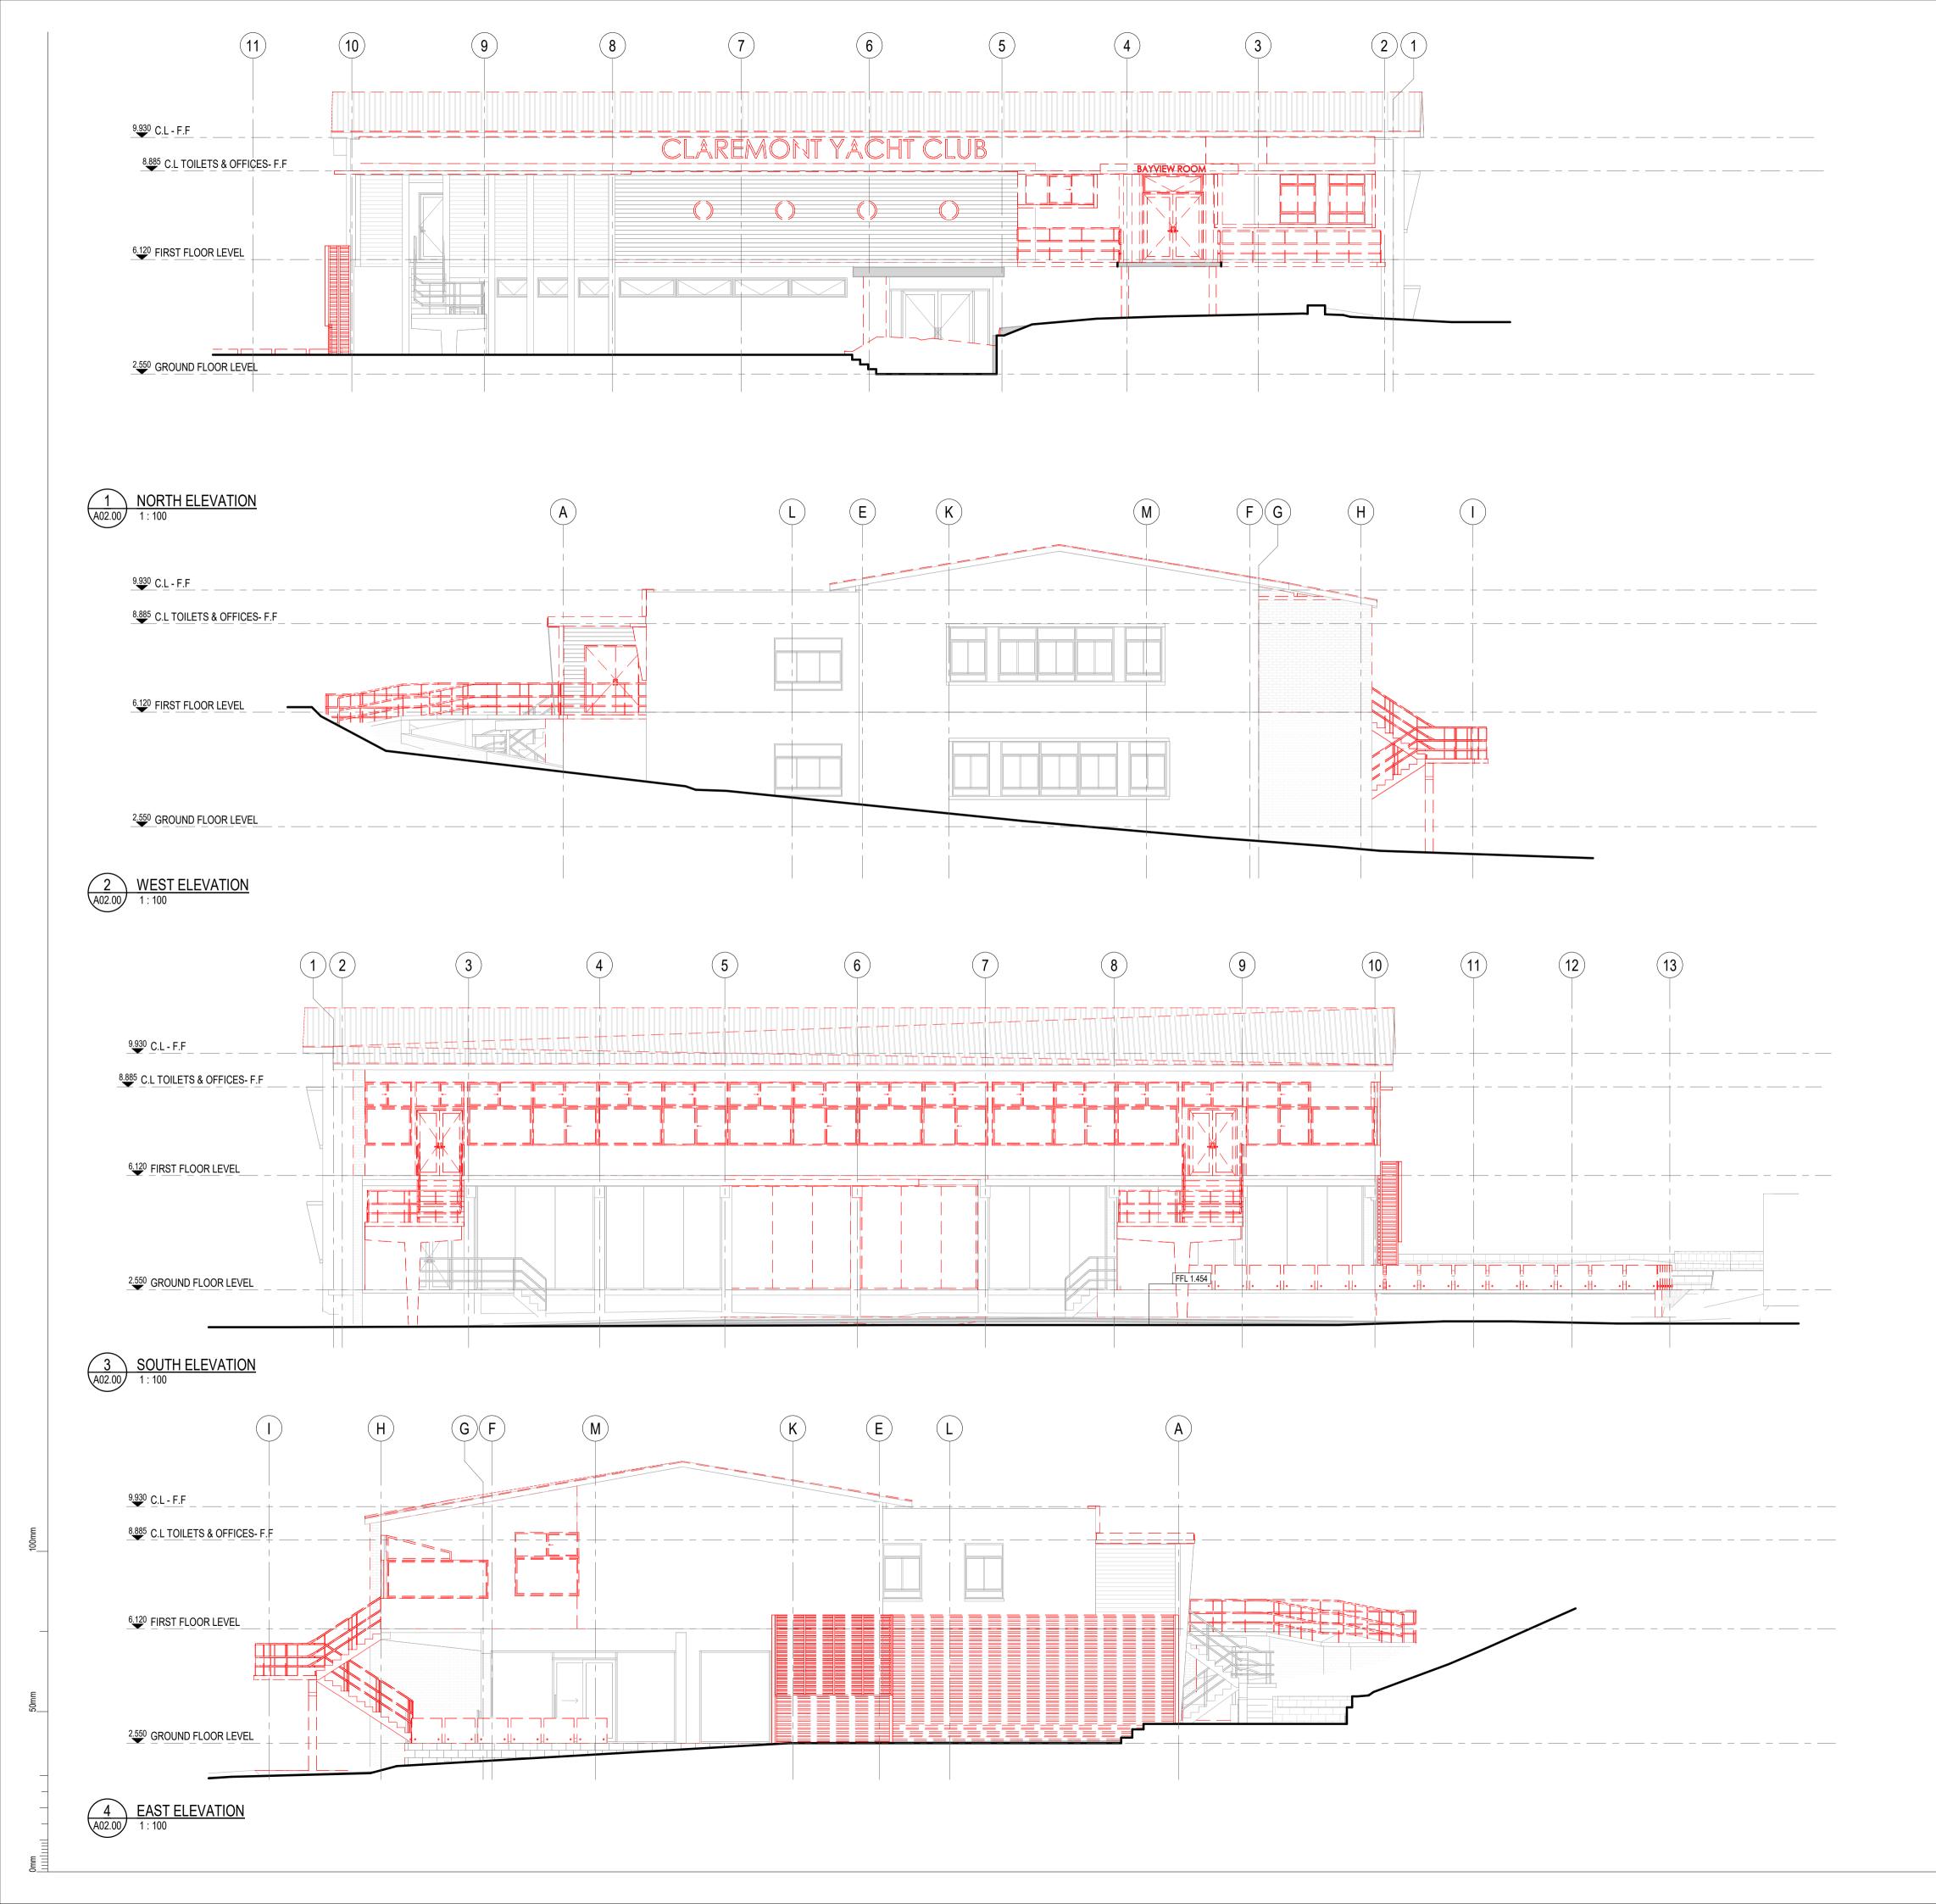

 Rev.
 Date
 Description

PROJECT
CLAREMONT YACHT CLUB RENOVATIONS

CLAREMONT YACHT CLUB 4 Victoria Ave, Claremont WA 6010

DRAWING TITLE
ELEVATIONS EXISTING AND DEMO
A04 ELEVATIONS

SCALE @ A1 DRAWN BY CHECKED BY PM

1:100 JP PM

STATUS ISSUE FOR INFORMATION

PROJECT No. DRAWING No. REVISION D

23025 A04.00 D

 D
 24.05.24
 ISSUE FOR INFORMATION

 Rev. Date
 Description

CLIENT

CLAREMONT YACHT CLUB RENOVATIONS