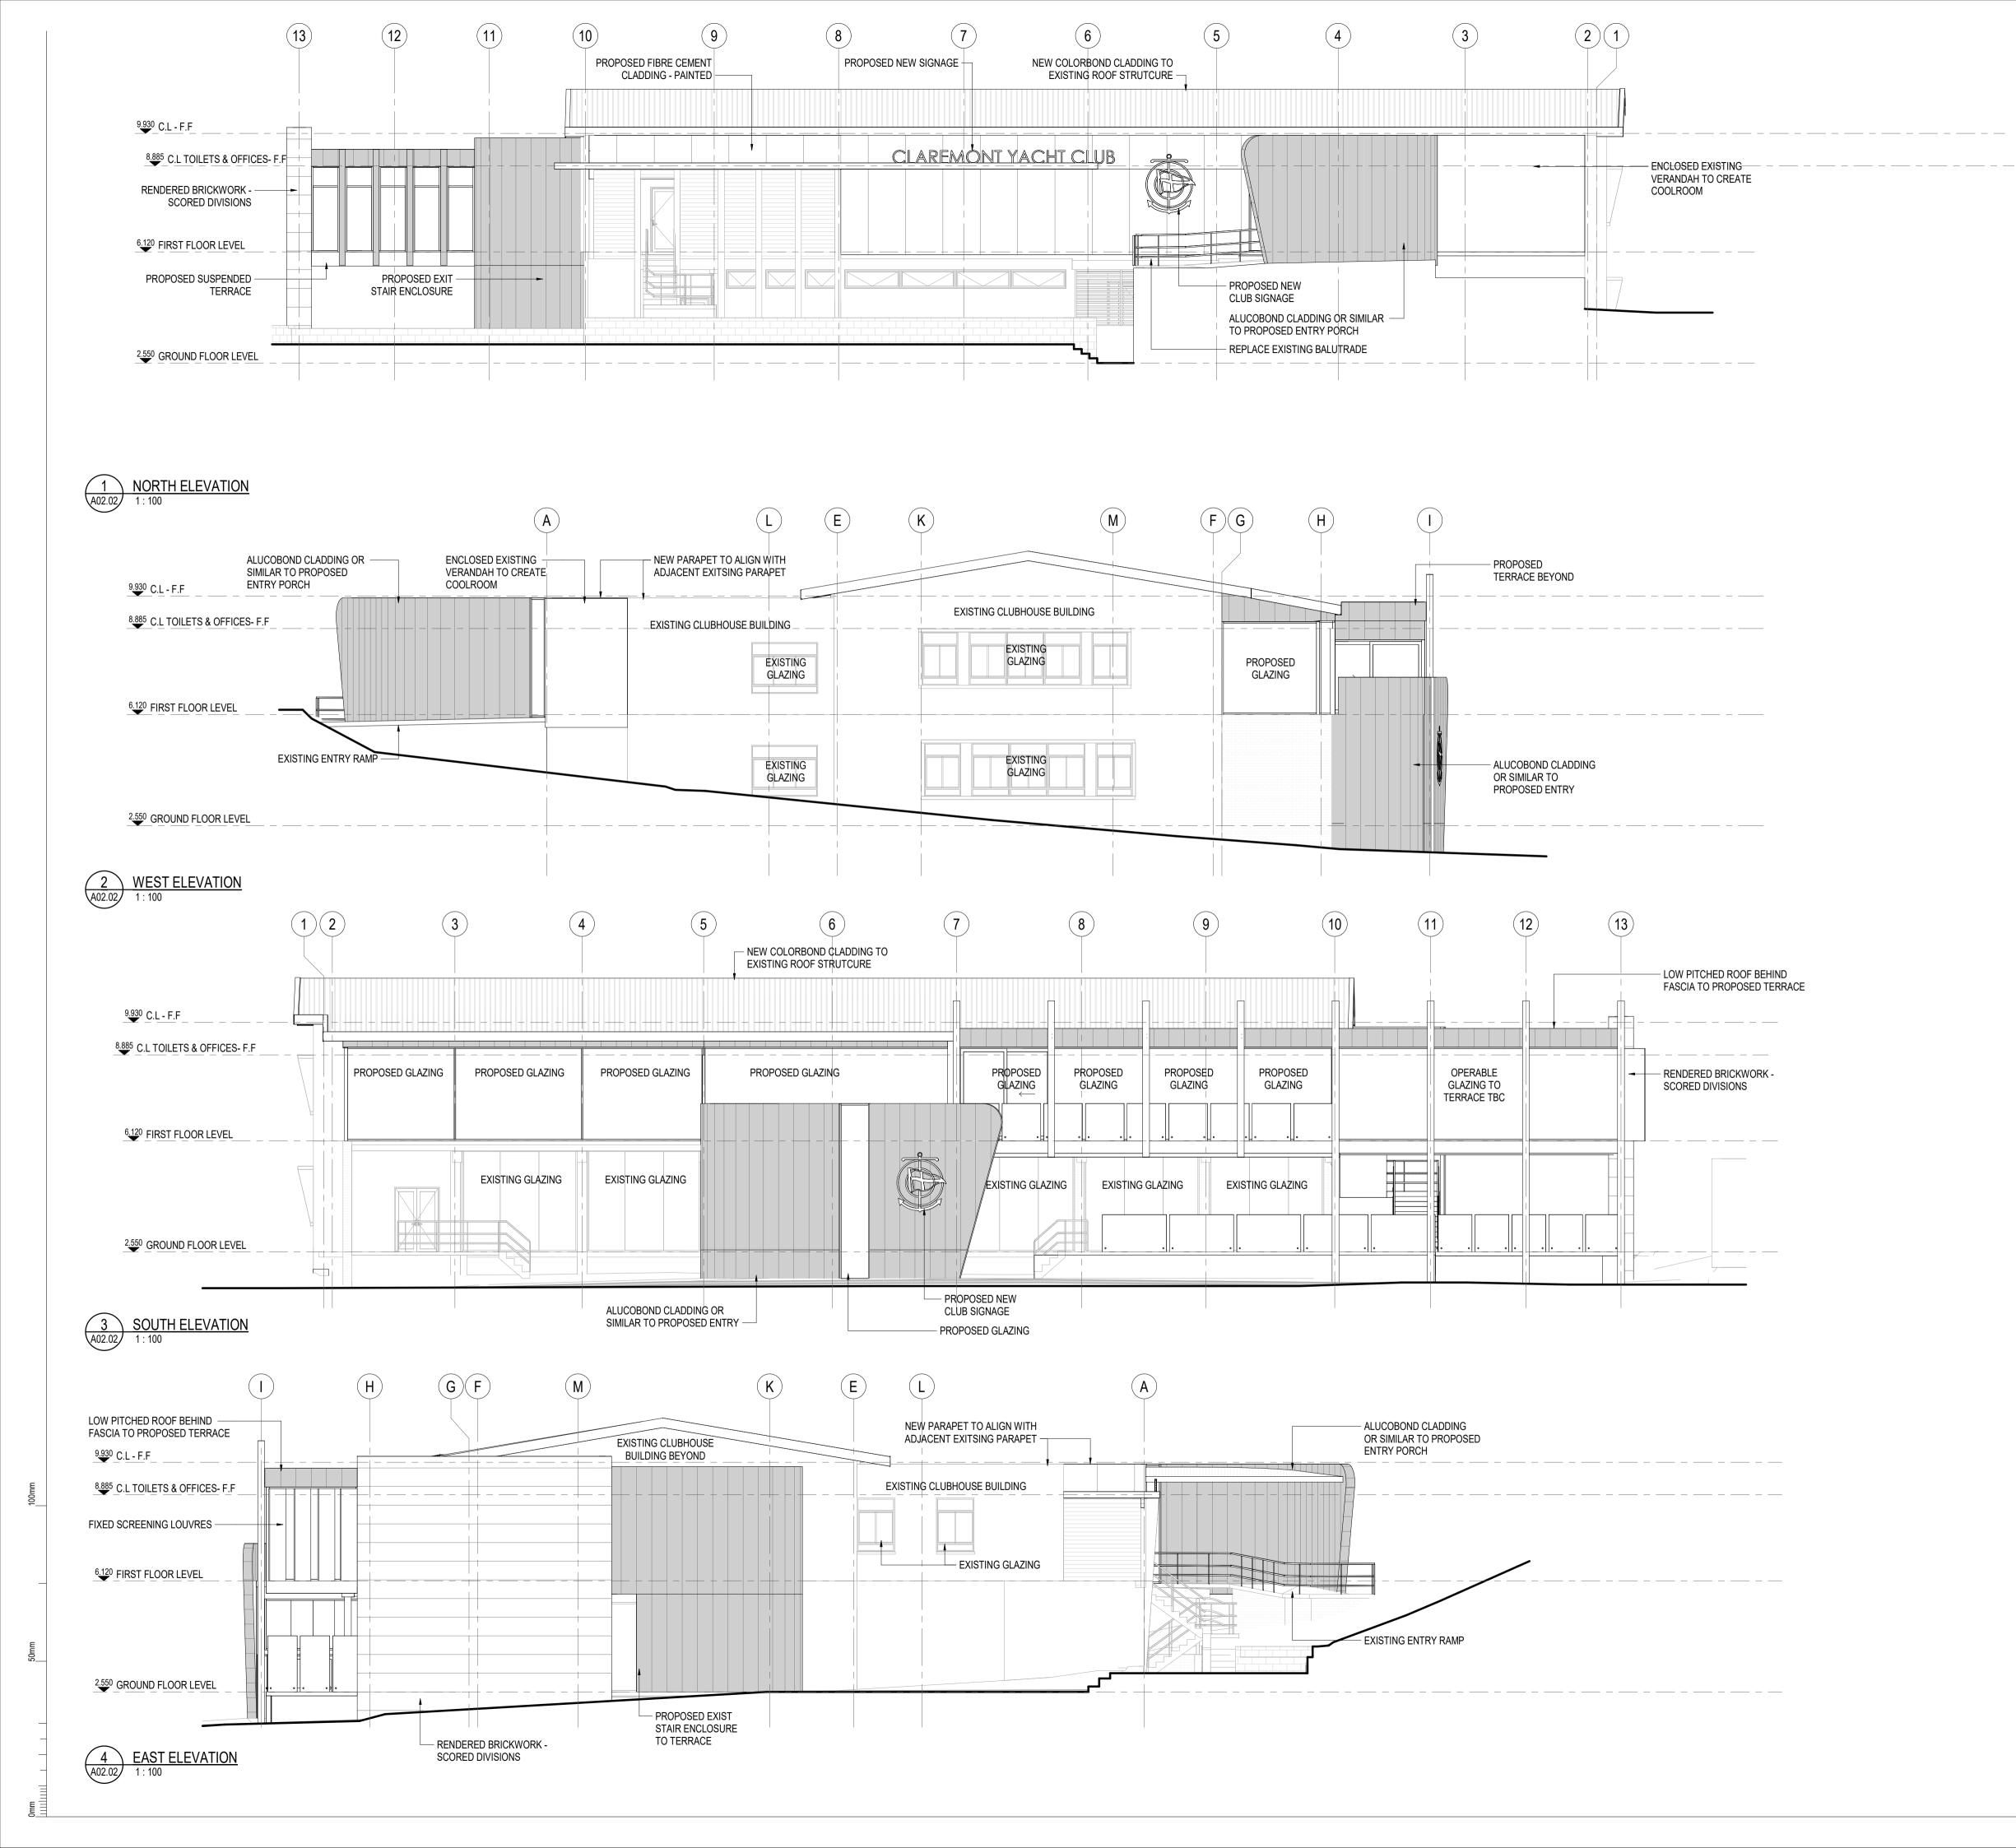

CLAREMONT YACHT CLUB 4 Victoria Ave, Claremont WA 6010

DRAWING TITLE
ELEVATIONS NEW CONSTRUCTION
A04 ELEVATIONS

SCALE @ A1 DRAWN BY MS PM

1:100 MS PM

STATUS
ISSUE FOR INFORMATION

PROJECT No. DRAWING No. REVISION A04.01 D